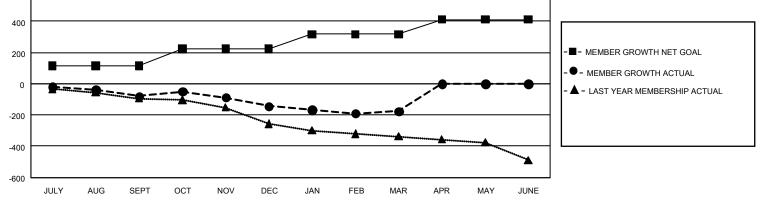

## GAT MONTHLY MEMBERSHIP PROGRESS REPORT

GMT Constitutional Area 1, Group G

REPORT DOES NOT INCLUDE CLUBS IN UNDISTRICTED AREAS.

| Clubs                 |               |           |               | Members               |                         |                         |                                                    |
|-----------------------|---------------|-----------|---------------|-----------------------|-------------------------|-------------------------|----------------------------------------------------|
| RESULTS FOR 2021-2022 |               |           |               | RESULTS FOR 2021-2022 |                         |                         |                                                    |
| QUARTER               | NEW CLUB GOAL | NEW CLUBS | DROPPED CLUBS |                       | MBER GROWTH NET<br>GOAL | MEMBER GROWTH<br>ACTUAL | DROPPED MEMBERS<br>ACTUAL (including<br>transfers) |
| JULY/AUG/SEPT         | 3             | 0         | 10            | JULY/AUG/SEPT         | 115                     | 160                     | 209                                                |
| OCT/NOV/DEC           | 9             | 1         | 3             | OCT/NOV/DEC           | 109                     | 234                     | 274                                                |
| JAN/FEB/MAR           | 15            | 0         | 1             | JAN/FEB/MAR           | 93                      | 157                     | 170                                                |
| APR/MAY/JUNE          | 9             | 0         | 0             | APR/MAY/JUNE          | 93                      | 0                       | 0                                                  |