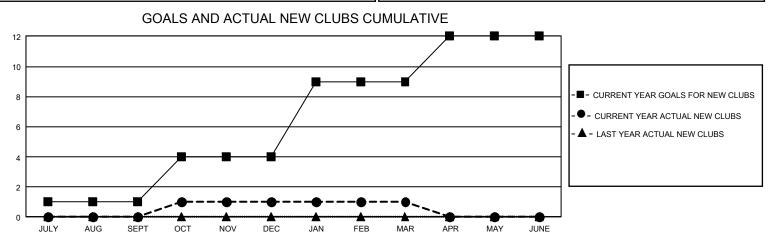

## GAT MONTHLY MEMBERSHIP PROGRESS REPORT

GMT Constitutional Area 1, Group G

REPORT DOES NOT INCLUDE CLUBS IN UNDISTRICTED AREAS.

| Clubs                 |               |           |               | Members               |                         |                         |                                                    |
|-----------------------|---------------|-----------|---------------|-----------------------|-------------------------|-------------------------|----------------------------------------------------|
| RESULTS FOR 2021-2022 |               |           |               | RESULTS FOR 2021-2022 |                         |                         |                                                    |
| QUARTER               | NEW CLUB GOAL | NEW CLUBS | DROPPED CLUBS |                       | MBER GROWTH NET<br>GOAL | MEMBER GROWTH<br>ACTUAL | DROPPED MEMBERS<br>ACTUAL (including<br>transfers) |
| JULY/AUG/SEPT         | 3             | 0         | 10            | JULY/AUG/SEPT         | 115                     | 160                     | 209                                                |
| OCT/NOV/DEC           | 9             | 1         | 3             | OCT/NOV/DEC           | 109                     | 234                     | 274                                                |
| JAN/FEB/MAR           | 15            | 0         | 1             | JAN/FEB/MAR           | 93                      | 157                     | 170                                                |
| APR/MAY/JUNE          | 9             | 0         | 0             | APR/MAY/JUNE          | 93                      | 0                       | 0                                                  |